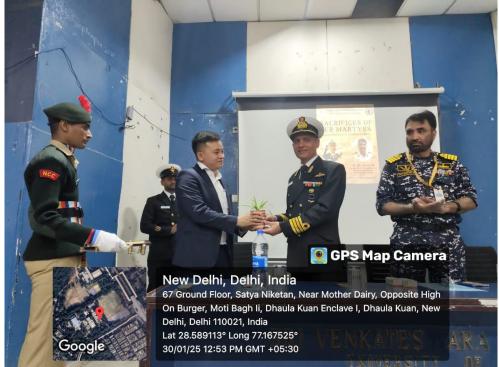

### BRIEF INFORMATION ABOUT THE ACTIVITY

| TOPIC/SUBJECT OF<br>THE ACTIVITY | In the memory of the sacrifices of our martyrs on the Martyrs Day                                                                                                                                                                                                                                                                                                                                                                                                                                                                                                                                                                                                                                                                                        |
|----------------------------------|----------------------------------------------------------------------------------------------------------------------------------------------------------------------------------------------------------------------------------------------------------------------------------------------------------------------------------------------------------------------------------------------------------------------------------------------------------------------------------------------------------------------------------------------------------------------------------------------------------------------------------------------------------------------------------------------------------------------------------------------------------|
| OBJECTIVES                       | <ol> <li>To understand what is a martyr and what it takes to be one.</li> <li>Understanding of the same through the eyes of already serving army officials.</li> </ol>                                                                                                                                                                                                                                                                                                                                                                                                                                                                                                                                                                                   |
|                                  | <b>3.</b> Understand importance of past events and relating with present policies.                                                                                                                                                                                                                                                                                                                                                                                                                                                                                                                                                                                                                                                                       |
| METHODOLOGY                      | <ol> <li>Guard of Honour of the Speacial Guests by the NCC</li> <li>Small meeting with the Principal and the Professors of Department of Political Science.</li> <li>Introduction of the Guests by VP of PSSA</li> <li>The insightful and interactive session by Capt. Ajay Kumar Bahl on the importance of Martyr's Day and his experiences.</li> <li>Capt. Nalin Kant Mishra joined shortly and he too continued the heartwarming sesssion with his career experiences</li> <li>A small interactive session where Student's and Professor asked some insights</li> <li>Group Photograph</li> <li>Interested student's asked questions on one-to-one basis</li> <li>A group photograph with Professors of Dept of Political Science and PSSA</li> </ol> |