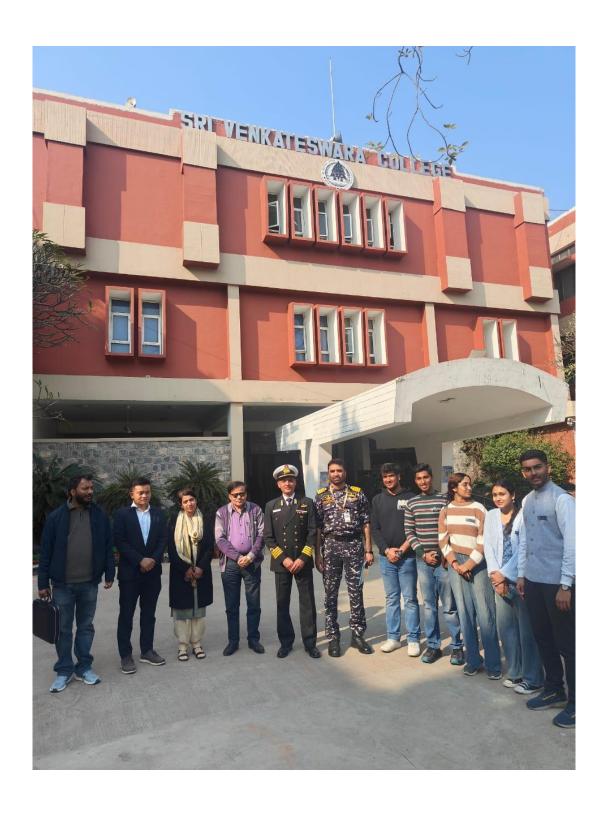

### BRIEF INFORMATION ABOUT THE ACTIVITY

| TOPIC/SUBJECT OF<br>THE ACTIVITY | In the memory of the sacrifices of our martyrs on the Martyrs Day                                                                                                                                                                                                                                                                                                                                                                                                                                                                                                                                                                                                                                                                                        |
|----------------------------------|----------------------------------------------------------------------------------------------------------------------------------------------------------------------------------------------------------------------------------------------------------------------------------------------------------------------------------------------------------------------------------------------------------------------------------------------------------------------------------------------------------------------------------------------------------------------------------------------------------------------------------------------------------------------------------------------------------------------------------------------------------|
| OBJECTIVES                       | <ol> <li>To understand what is a martyr and what it takes to be one.</li> <li>Understanding of the same through the eyes of already serving army officials.</li> </ol>                                                                                                                                                                                                                                                                                                                                                                                                                                                                                                                                                                                   |
|                                  | <b>3.</b> Understand importance of past events and relating with present policies.                                                                                                                                                                                                                                                                                                                                                                                                                                                                                                                                                                                                                                                                       |
| METHODOLOGY                      | <ol> <li>Guard of Honour of the Speacial Guests by the NCC</li> <li>Small meeting with the Principal and the Professors of Department of Political Science.</li> <li>Introduction of the Guests by VP of PSSA</li> <li>The insightful and interactive session by Capt. Ajay Kumar Bahl on the importance of Martyr's Day and his experiences.</li> <li>Capt. Nalin Kant Mishra joined shortly and he too continued the heartwarming sesssion with his career experiences</li> <li>A small interactive session where Student's and Professor asked some insights</li> <li>Group Photograph</li> <li>Interested student's asked questions on one-to-one basis</li> <li>A group photograph with Professors of Dept of Political Science and PSSA</li> </ol> |