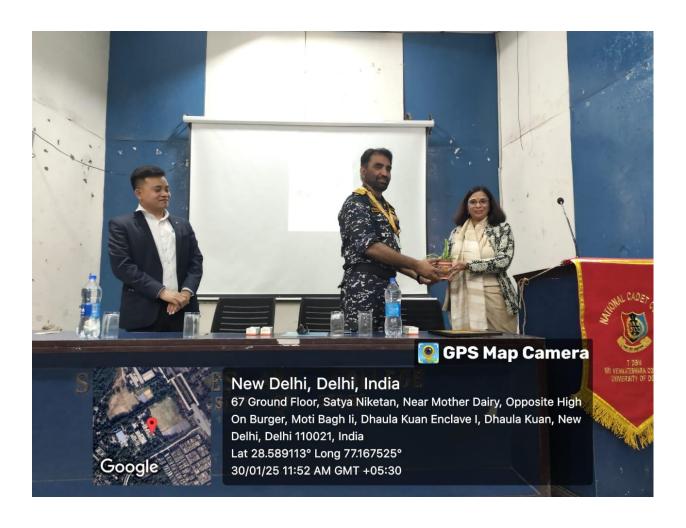

### BRIEF INFORMATION ABOUT THE ACTIVITY

| TOPIC/SUBJECT OF<br>THE ACTIVITY | In the memory of the sacrifices of our martyrs on the Martyrs Day                                                                                                                                                                                                                                                                                                                                                                                                                                                                                                                                                                                                                                                                                        |
|----------------------------------|----------------------------------------------------------------------------------------------------------------------------------------------------------------------------------------------------------------------------------------------------------------------------------------------------------------------------------------------------------------------------------------------------------------------------------------------------------------------------------------------------------------------------------------------------------------------------------------------------------------------------------------------------------------------------------------------------------------------------------------------------------|
| OBJECTIVES                       | <ol> <li>To understand what is a martyr and what it takes to be one.</li> <li>Understanding of the same through the eyes of already serving army officials.</li> </ol>                                                                                                                                                                                                                                                                                                                                                                                                                                                                                                                                                                                   |
|                                  | <b>3.</b> Understand importance of past events and relating with present policies.                                                                                                                                                                                                                                                                                                                                                                                                                                                                                                                                                                                                                                                                       |
| METHODOLOGY                      | <ol> <li>Guard of Honour of the Speacial Guests by the NCC</li> <li>Small meeting with the Principal and the Professors of Department of Political Science.</li> <li>Introduction of the Guests by VP of PSSA</li> <li>The insightful and interactive session by Capt. Ajay Kumar Bahl on the importance of Martyr's Day and his experiences.</li> <li>Capt. Nalin Kant Mishra joined shortly and he too continued the heartwarming sesssion with his career experiences</li> <li>A small interactive session where Student's and Professor asked some insights</li> <li>Group Photograph</li> <li>Interested student's asked questions on one-to-one basis</li> <li>A group photograph with Professors of Dept of Political Science and PSSA</li> </ol> |

| INVITED SPEAKERS | No                                                                                                                                                                                                                                        |
|------------------|-------------------------------------------------------------------------------------------------------------------------------------------------------------------------------------------------------------------------------------------|
| WITH AFFLIATION  |                                                                                                                                                                                                                                           |
| DETAILS          |                                                                                                                                                                                                                                           |
| (IF ANY)         |                                                                                                                                                                                                                                           |
| OUTCOMES         | Better understanding of the importance of Martyrs Day and the historical events Beautiful opinion sharing by Officials on topics such as luck and resilience A one-to-one exposure of army life and its problems and how they overcome it |