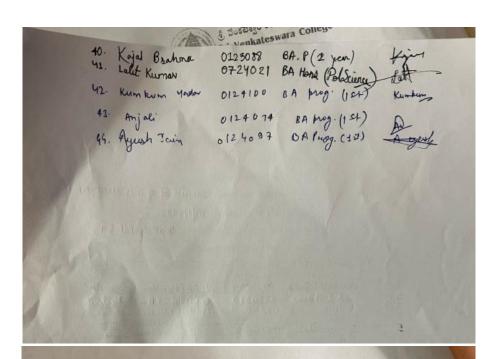

# **PROOFS & DOCUMENTS ATTACHED** (Tick mark the proofs attached):

| 1<br>Notice &<br>Letters ✔     | 2 Number of Participants & Name of participants ✓ | 3<br>Video clip    | 4<br>Photos                                                       | 5<br>Feedback<br>Form &<br>analysis |
|--------------------------------|---------------------------------------------------|--------------------|-------------------------------------------------------------------|-------------------------------------|
| 6<br>News clip<br>with details | 7 Sample Copy of the Certificate                  | 8 Posters/ Invites | 9 Event report Attested by Event Coordinator & IQAC Coordinator ✓ | 10<br>Any other<br>document         |