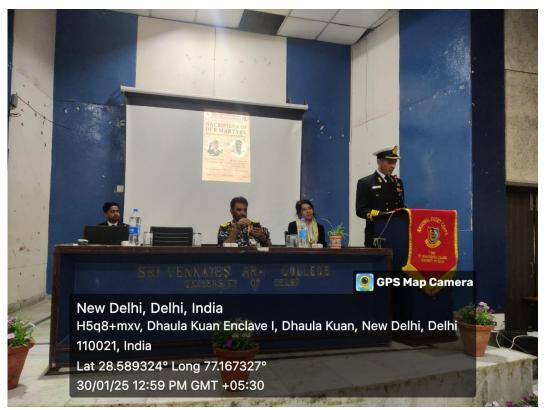

### BRIEF INFORMATION ABOUT THE ACTIVITY

| TOPIC/SUBJECT OF<br>THE ACTIVITY | In the memory of the sacrifices of our martyrs on the Martyrs Day                                                                                                                                                                                                                                                                                                                                                                                                                                                                                                                                                                                                                                                                                        |
|----------------------------------|----------------------------------------------------------------------------------------------------------------------------------------------------------------------------------------------------------------------------------------------------------------------------------------------------------------------------------------------------------------------------------------------------------------------------------------------------------------------------------------------------------------------------------------------------------------------------------------------------------------------------------------------------------------------------------------------------------------------------------------------------------|
| OBJECTIVES                       | <ol> <li>To understand what is a martyr and what it takes to be one.</li> <li>Understanding of the same through the eyes of already serving army officials.</li> </ol>                                                                                                                                                                                                                                                                                                                                                                                                                                                                                                                                                                                   |
|                                  | <b>3.</b> Understand importance of past events and relating with present policies.                                                                                                                                                                                                                                                                                                                                                                                                                                                                                                                                                                                                                                                                       |
| METHODOLOGY                      | <ol> <li>Guard of Honour of the Speacial Guests by the NCC</li> <li>Small meeting with the Principal and the Professors of Department of Political Science.</li> <li>Introduction of the Guests by VP of PSSA</li> <li>The insightful and interactive session by Capt. Ajay Kumar Bahl on the importance of Martyr's Day and his experiences.</li> <li>Capt. Nalin Kant Mishra joined shortly and he too continued the heartwarming sesssion with his career experiences</li> <li>A small interactive session where Student's and Professor asked some insights</li> <li>Group Photograph</li> <li>Interested student's asked questions on one-to-one basis</li> <li>A group photograph with Professors of Dept of Political Science and PSSA</li> </ol> |